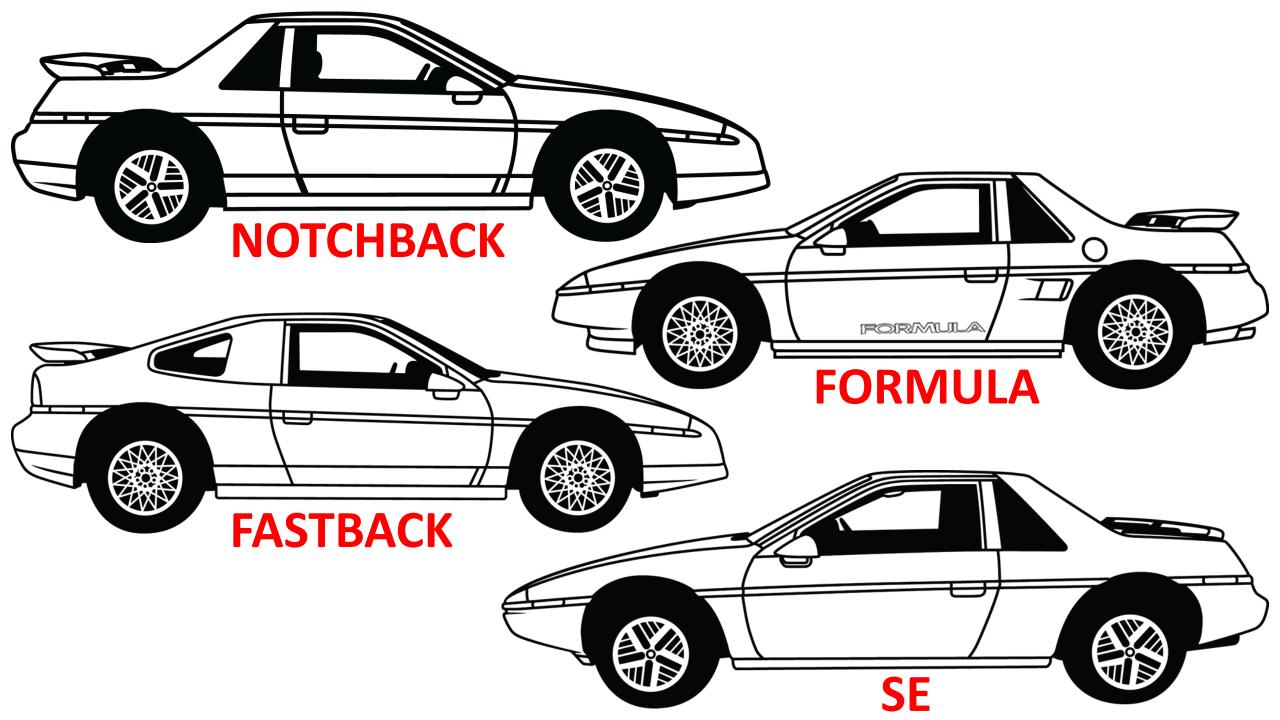

# 2024 Merchandise Promotion







**Products: Duffle Bag** Tumbler Puzzle Bundle Duffle/Tumbler





Duffle Bags 12"h x 21"w x 9.25"d **One or 2 Sides Printed** Main Image is Placed on Bag 2<sup>nd</sup> Image on Pocket **One OR 2 Color Designs** Can be Personalized



#### Change the text color to match your car







### Notchback, Fastback, Formula, SE







### options to print on the pocket of bag



#### Tumbler \$20 20 oz Stainless Steel **Double Walled** Includes Lid **Metal Straw** 8.5" 8.5"h x 3" diameter Fits in Cup Holder 3" Can be Personalized diameter









Send us a Photo, we will put it on a PUZZLE (10 inches by 13.5)



The puzzle image also goes on the top of the tin box.

Store your puzzle in the convenient tin box.





# 2024 Merchandise Promotion