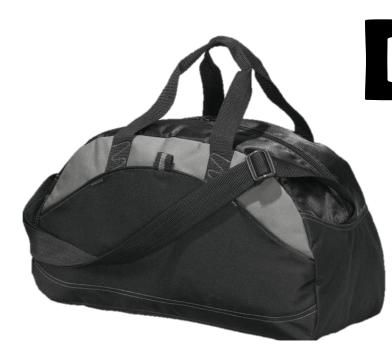

# 2024 Merchandise Promotion

**Products: Duffle Bag** Tumbler Puzzle Bundle Duffle/Tumbler

Duffle Bags 12"h x 21"w x 9.25"d **One or 2 Sides Printed** Main Image is Placed on Bag 2<sup>nd</sup> Image on Pocket **One OR 2 Color Designs** Can be Personalized