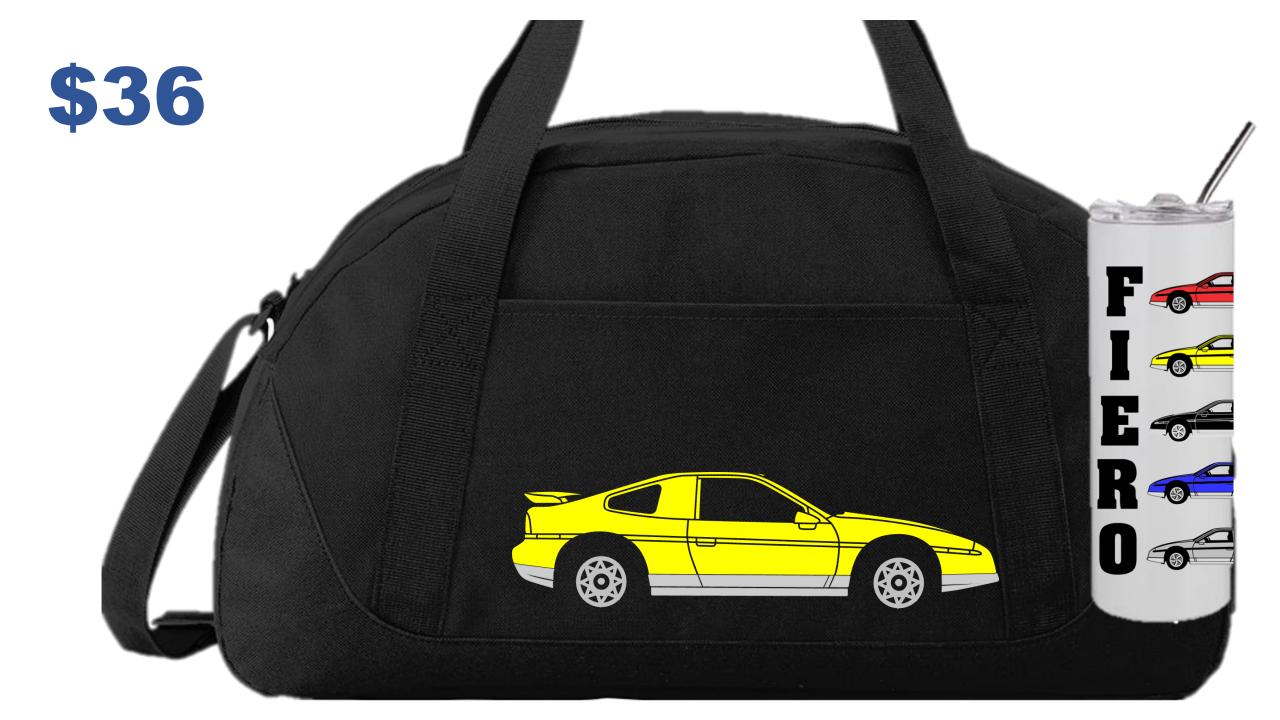

# 2024 Merchandise Promotion

**Products: Duffle Bag** Tumbler Puzzle Bundle Duffle/Tumbler

Duffle Bags 12"h x 21"w x 9.25"d **One or 2 Sides Printed** Main Image is Placed on Bag 2<sup>nd</sup> Image on Pocket **One OR 2 Color Designs** Can be Personalized

#### Change the text color to match your car

#### Tumbler \$20 20 oz Stainless Steel **Double Walled** Includes Lid **Metal Straw** 8.5" 8.5"h x 3" diameter Fits in Cup Holder 3" Can be Personalized diameter

Send us a Photo, we will put it on a PUZZLE (10 inches by 13.5)