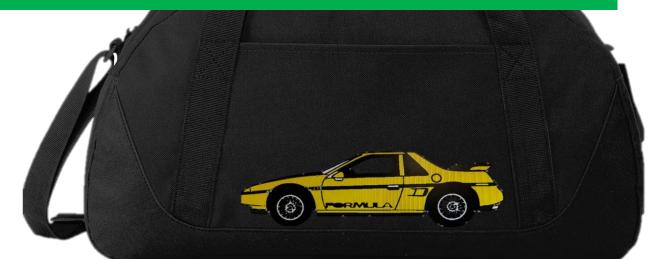

# 2024 Merchandise Promotion







**Products: Duffle Bag** Tumbler Puzzle Bundle Duffle/Tumbler





Duffle Bags 12"h x 21"w x 9.25"d **One or 2 Sides Printed** Main Image is Placed on Bag 2<sup>nd</sup> Image on Pocket **One OR 2 Color Designs** Can be Personalized



#### Change the text color to match your car







### Notchback, Fastback, Formula, SE







### options to print on the pocket of bag



#### Tumbler \$20 20 oz Stainless Steel **Double Walled** Includes Lid **Metal Straw** 8.5" 8.5"h x 3" diameter Fits in Cup Holder 3" Can be Personalized diameter









Send us a Photo, we will put it on a PUZZLE (10 inches by 13.5)



The puzzle image also goes on the top of the tin box.

Store your puzzle in the convenient tin box.





# 2024 Merchandise Promotion