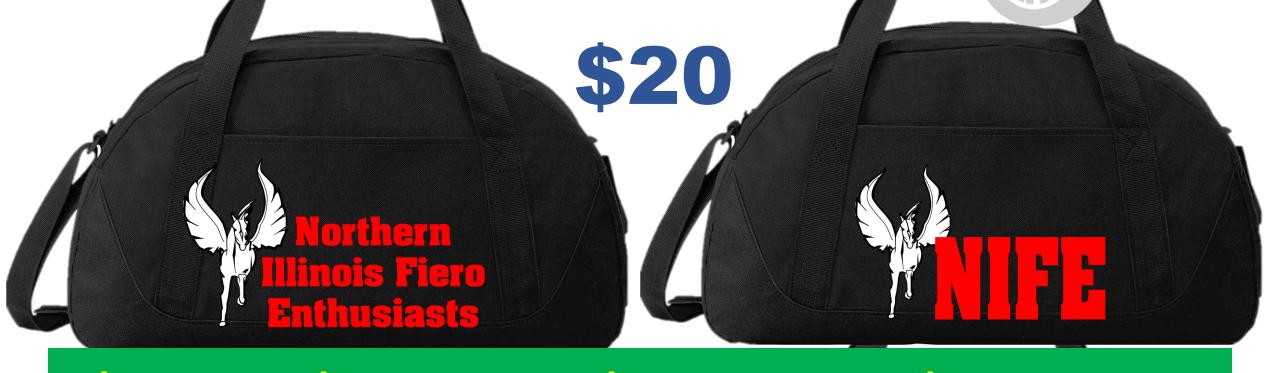

# 2024 Merchandise Promotion

**Products: Duffle Bag** Tumbler Puzzle Bundle Duffle/Tumbler

Duffle Bags 12"h x 21"w x 9.25"d **One or 2 Sides Printed** Main Image is Placed on Bag 2<sup>nd</sup> Image on Pocket **One OR 2 Color Designs** Can be Personalized

### options to print on the pocket of bag