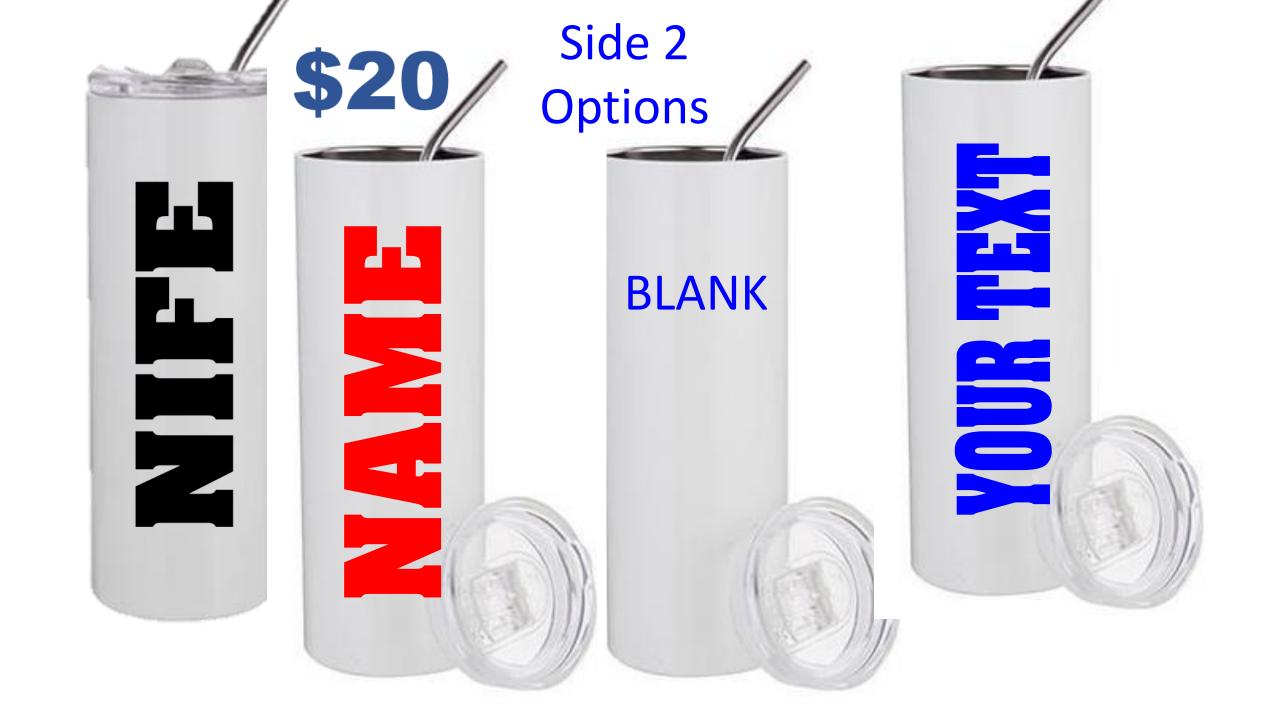

# 2024 Merchandise Promotion

**Products: Duffle Bag** Tumbler Puzzle Bundle Duffle/Tumbler

Duffle Bags 12"h x 21"w x 9.25"d **One or 2 Sides Printed** Main Image is Placed on Bag 2<sup>nd</sup> Image on Pocket **One OR 2 Color Designs** Can be Personalized

#### Tumbler \$20 20 oz Stainless Steel **Double Walled** Includes Lid **Metal Straw** 8.5" 8.5"h x 3" diameter Fits in Cup Holder 3" Can be Personalized diameter

Send us a Photo, we will put it on a PUZZLE (10 inches by 13.5)