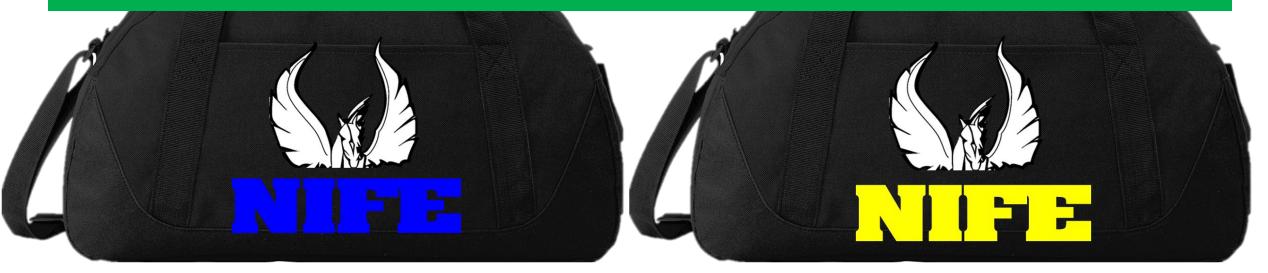

#### Change the text color to match your car

### options to print on the pocket of bag