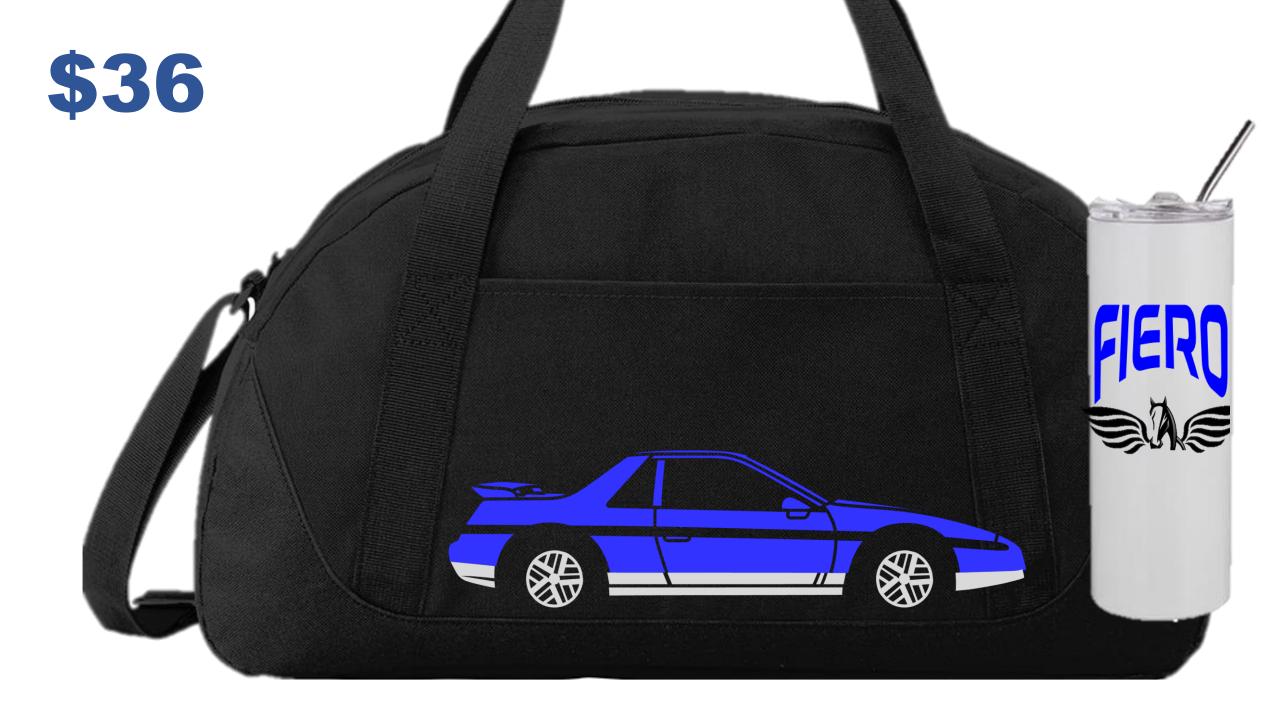

# 2024 Merchandise Promotion

**Products: Duffle Bag** Tumbler Puzzle Bundle Duffle/Tumbler

Duffle Bags 12"h x 21"w x 9.25"d **One or 2 Sides Printed** Main Image is Placed on Bag 2<sup>nd</sup> Image on Pocket **One OR 2 Color Designs** Can be Personalized

#### Change the text color to match your car

#### Tumbler \$20 20 oz Stainless Steel **Double Walled** Includes Lid **Metal Straw** 8.5" 8.5"h x 3" diameter Fits in Cup Holder 3" Can be Personalized diameter

Send us a Photo, we will put it on a PUZZLE (10 inches by 13.5)