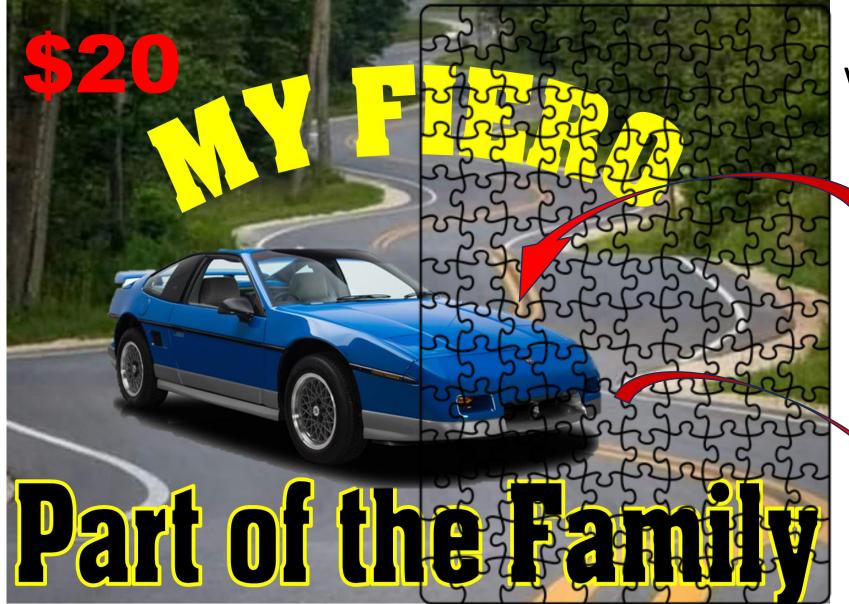

#### Tumbler \$20 20 oz Stainless Steel **Double Walled** Includes Lid **Metal Straw** 8.5" 8.5"h x 3" diameter Fits in Cup Holder 3" Can be Personalized diameter

Send us a Photo, we will put it on a PUZZLE (10 inches by 13.5)

The puzzle image also goes on the top of the tin box.

Store your puzzle in the convenient tin box.

# 2024 Merchandise Promotion