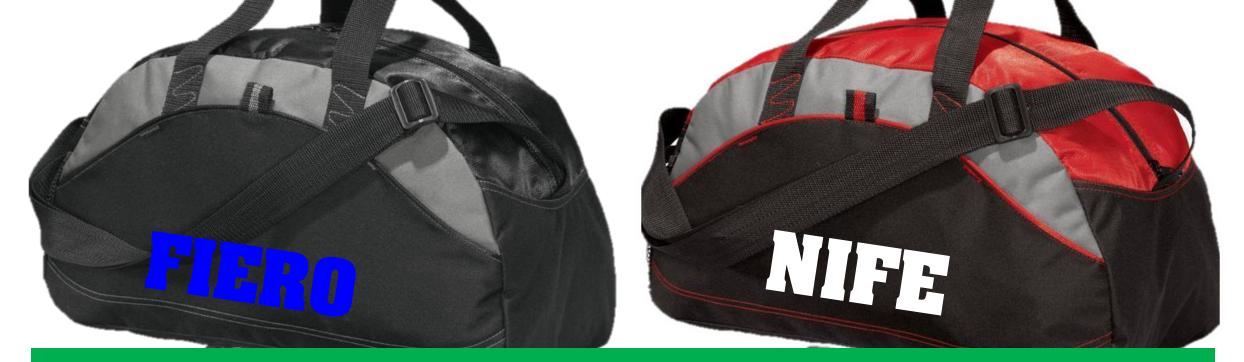

# 2024 Merchandise Promotion







**Products: Duffle Bag** Tumbler Puzzle Bundle Duffle/Tumbler





Duffle Bags 12"h x 21"w x 9.25"d **One or 2 Sides Printed** Main Image is Placed on Bag 2<sup>nd</sup> Image on Pocket **One OR 2 Color Designs** Can be Personalized



#### Change the text color to match your car







### Notchback, Fastback, Formula, SE







### options to print on the pocket of bag



#### Tumbler \$20 20 oz Stainless Steel **Double Walled** Includes Lid **Metal Straw** 8.5" 8.5"h x 3" diameter Fits in Cup Holder 3" Can be Personalized diameter









Send us a Photo, we will put it on a PUZZLE (10 inches by 13.5)



The puzzle image also goes on the top of the tin box.

Store your puzzle in the convenient tin box.





# 2024 Merchandise Promotion