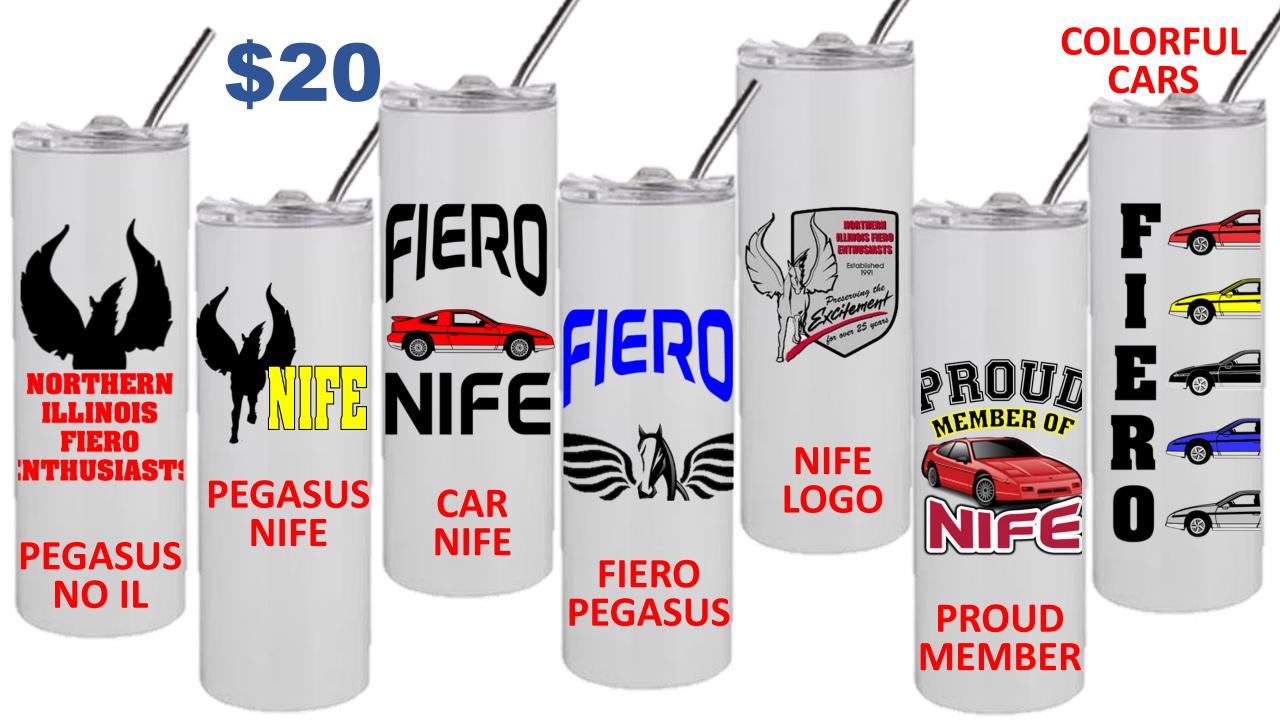

# 2024 Merchandise Promotion

**Products: Duffle Bag** Tumbler Puzzle Bundle Duffle/Tumbler

Duffle Bags 12"h x 21"w x 9.25"d **One or 2 Sides Printed** Main Image is Placed on Bag 2<sup>nd</sup> Image on Pocket **One OR 2 Color Designs** Can be Personalized

### Notchback, Fastback, Formula, SE

### options to print on the pocket of bag