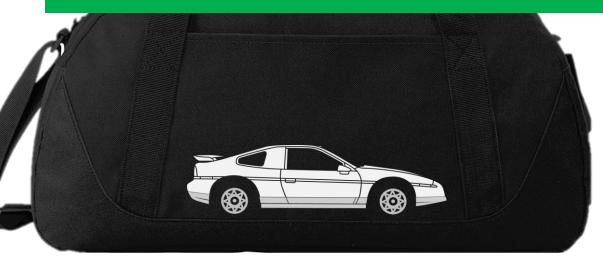

# 2024 Merchandise Promotion







**Products: Duffle Bag** Tumbler Puzzle Bundle Duffle/Tumbler





Duffle Bags 12"h x 21"w x 9.25"d **One or 2 Sides Printed** Main Image is Placed on Bag 2<sup>nd</sup> Image on Pocket **One OR 2 Color Designs** Can be Personalized



#### Change the text color to match your car







### Notchback, Fastback, Formula, SE







### options to print on the pocket of bag



#### Tumbler \$20 20 oz Stainless Steel **Double Walled** Includes Lid **Metal Straw** 8.5" 8.5"h x 3" diameter Fits in Cup Holder 3" Can be Personalized diameter









Send us a Photo, we will put it on a PUZZLE (10 inches by 13.5)



The puzzle image also goes on the top of the tin box.

Store your puzzle in the convenient tin box.





# 2024 Merchandise Promotion