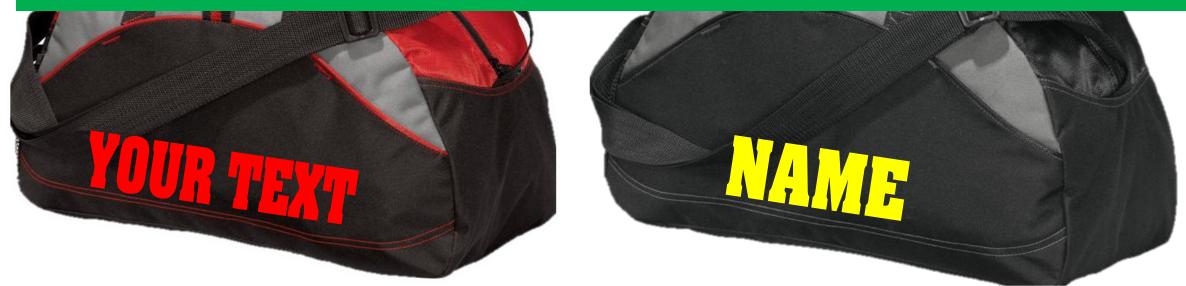

# 2024 Merchandise Promotion

**Products: Duffle Bag** Tumbler Puzzle Bundle Duffle/Tumbler

Duffle Bags 12"h x 21"w x 9.25"d **One or 2 Sides Printed** Main Image is Placed on Bag 2<sup>nd</sup> Image on Pocket **One OR 2 Color Designs** Can be Personalized

#### Change the text color to match your car

### options to print on the pocket of bag