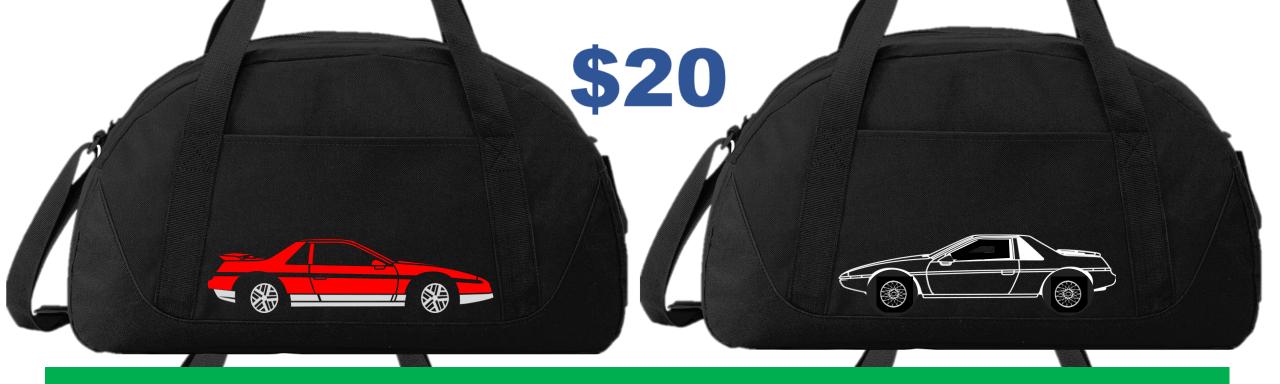

# 2024 Merchandise Promotion

**Products: Duffle Bag** Tumbler Puzzle Bundle Duffle/Tumbler

Duffle Bags 12"h x 21"w x 9.25"d **One or 2 Sides Printed** Main Image is Placed on Bag 2<sup>nd</sup> Image on Pocket **One OR 2 Color Designs** Can be Personalized

#### Change the text color to match your car